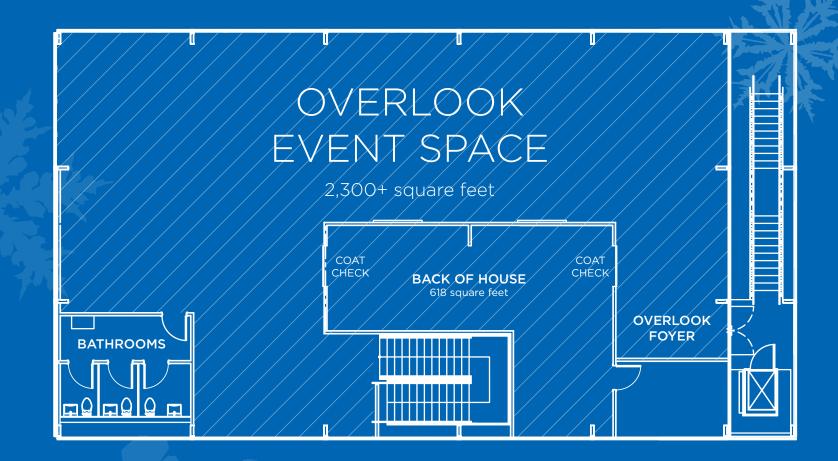

## **OVERLOOK EVENT SPACE**

- 2,300+ square foot\* private event space with floor-to-ceiling windows overlooking the rink and Midtown Manhattan
- Approximately 225 guests for standing cocktail receptions
- Two monitors available for presentations and photos
- Full A/V system with preset lighting options
- Access to 17,000 sq. ft. outdoor ice skating rink; ice skating packages available at special rates
- Available from late October to early March
- Located in the heart of Midtown Manhattan, one block from Times Square and Grand Central Terminal, and close to all Midtown subways including the B, D, F, M, 1, 2, 3, 4, 5, 6, N, Q, R, W, and 7 lines

\*Approximate square footage and subject to change.

BRYANT PARK