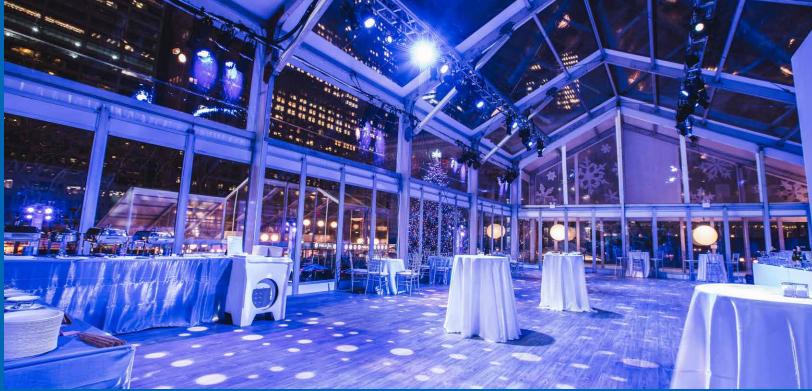

Adjacent to the ice skating rink is Overlook, an event space that sits above the enchanting Winter Village landscape.

Overlook is perfect for holiday parties, receptions, corporate events, dinners, fund-raisers, weddings, media events, and more.

The space features sweeping views of the skating rink, Bryant Park, and Midtown Manhattan through its floor-to-ceiling glass walls and clear roof.

Enjoy custom menus created by our world-class caterers.