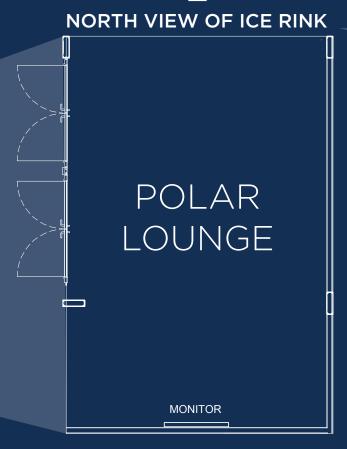

# POLAR LOUNGE

A cozy spot by the entrance onto The Rink, Polar Lounge can be booked in conjunction or separately from Overlook.

The 394 square foot space\* fits up to 32 guests and is perfect for skating parties and more intimate gatherings. F&B options are available, making this place the ideal spot for guests to mingle when not on the ice.