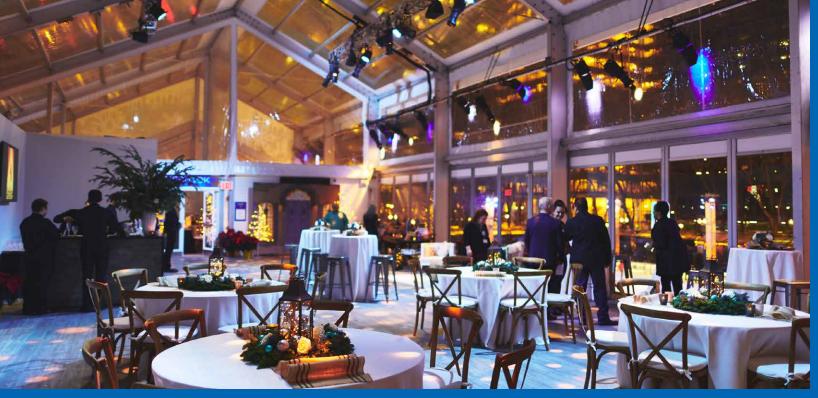

Adjacent to the ice skating rink is Overlook, an event space that sits above the enchanting Winter Village landscape.

Overlook is perfect for holiday parties, receptions, corporate events, dinners, fund-raisers, weddings, media events, and more.

The space features sweeping views of the skating rink, Bryant Park, and Midtown Manhattan through its floor-to-ceiling glass walls and clear roof.

Enjoy custom menus created by our world-class caterers.

## **OVERLOOK EVENT SPACE**

- 2,300+ square foot\* private event space with floor-to-ceiling windows overlooking the rink and Midtown Manhattan
- Approximately 225 guests for standing cocktail receptions
- Two monitors available for presentations and photos
- Full A/V system with preset lighting options
- Access to 17,000 sq. ft. outdoor ice skating rink; ice skating packages available at special rates
- Available from late October to early March
- Located in the heart of Midtown Manhattan, one block from Times Square and Grand Central Terminal, and close to all Midtown subways including the B, D, F, M, 1, 2, 3, 4, 5, 6, N, Q, R, W, and 7 lines