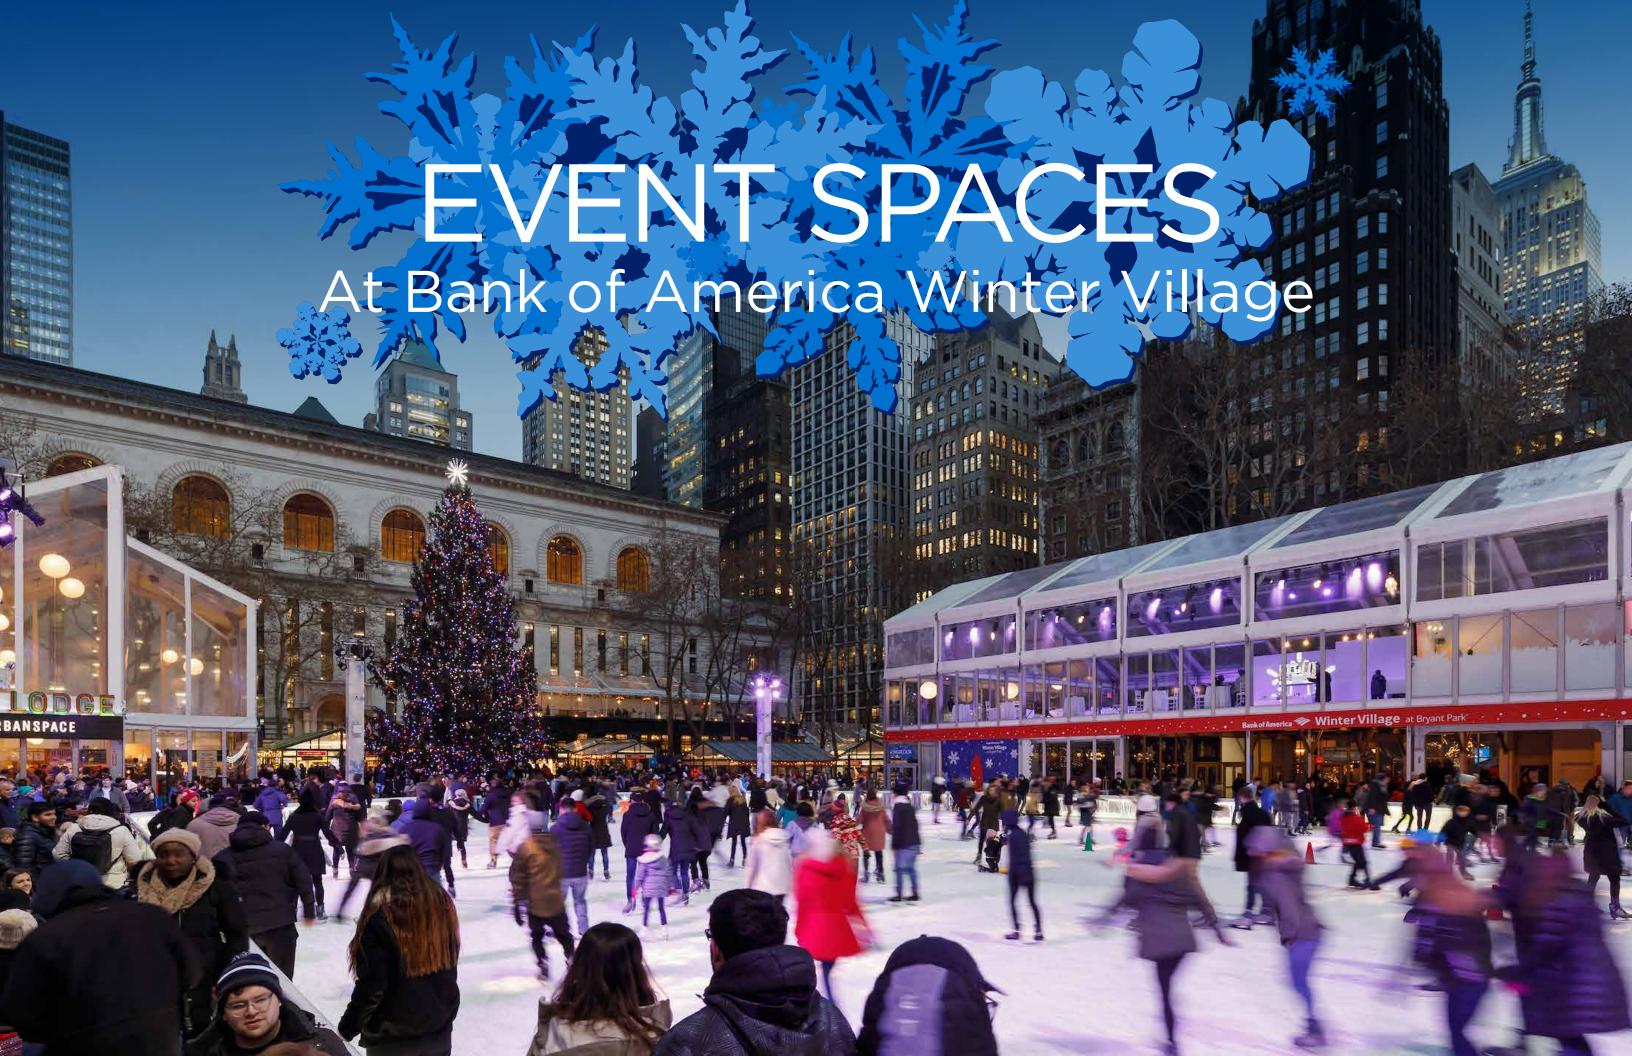

Bank of America Winter Village at Bryant Park is Midtown
Manhattan's winter wonderland.
Celebrate the season with holiday shopping, rink-side dining, and outdoor ice skating.
Open from late October through early March, Winter Village provides an unmatched setting to entertain in New York City during the winter season.

Adjacent to the ice skating rink is Overlook, an event space that sits above the enchanting Winter Village landscape.

Overlook is perfect for holiday parties, receptions, corporate events, dinners, fund-raisers, weddings, media events, and more.

The space features sweeping views of the skating rink, Bryant Park, and Midtown Manhattan through its floor-to-ceiling glass walls and clear roof.

Enjoy custom menus created by our world-class caterers.