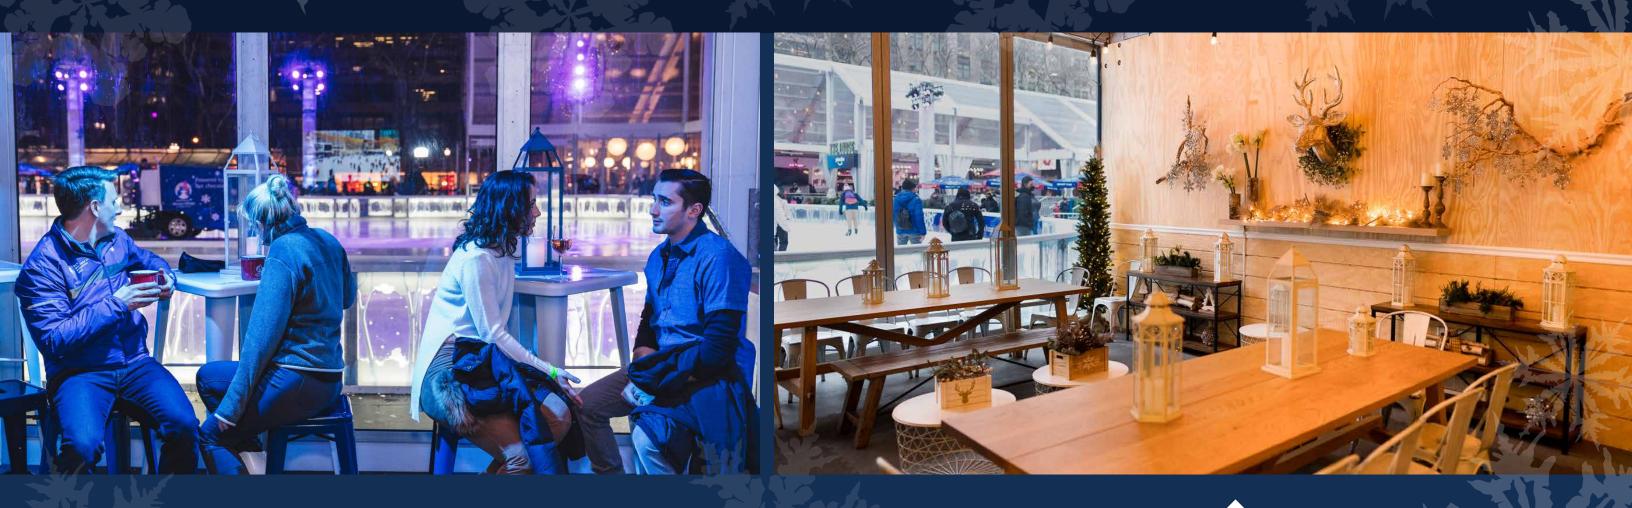

# POLAR LOUNGE

A cozy spot by the entrance onto The Rink, Polar Lounge can be booked in conjunction or separately from Overlook.

The 394 square foot space\* fits up to 32 guests and is perfect for skating parties and more intimate gatherings. F&B options are available, making this place the ideal spot for guests to mingle when not on the ice.