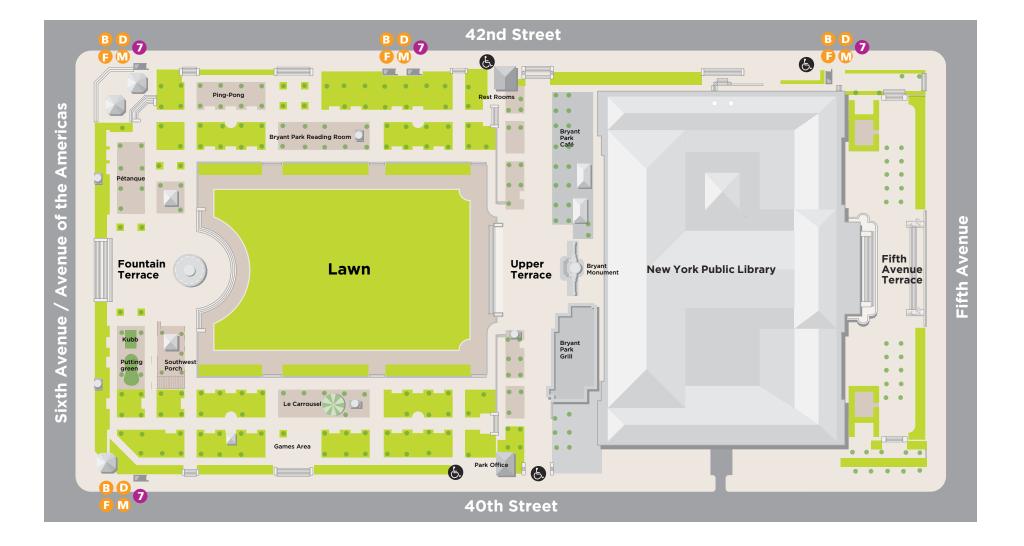

## **PHOTO / FILM / VIDEO PERMIT APPLICATION**

| Shoot Day & Date:                                                                                          | _ Area of Park Requested:                                                              |
|------------------------------------------------------------------------------------------------------------|----------------------------------------------------------------------------------------|
| Time of Shoot:                                                                                             | Number of Participants:                                                                |
| Time of Set-Up:                                                                                            | Time of Break-Down:                                                                    |
| Applicant Name:                                                                                            |                                                                                        |
| Company:                                                                                                   |                                                                                        |
| Address:                                                                                                   | City, State, Zip:                                                                      |
| Phone:                                                                                                     | E-mail:                                                                                |
| Cell:                                                                                                      | _                                                                                      |
| Purpose of Shoot (publication, display, etc.):                                                             |                                                                                        |
|                                                                                                            |                                                                                        |
|                                                                                                            |                                                                                        |
|                                                                                                            |                                                                                        |
| Requirements:                                                                                              |                                                                                        |
| •                                                                                                          | (leave blank – determined by BPC)                                                      |
| • Certificate of Insurance naming Bryant general liability policy must be received prior                   | Park Corporation and The City of New York as additional insureds on a or to the shoot. |
| <ul> <li>Mark your preferred location on the Bryan<br/>permitted on the NYPL marble main steps.</li> </ul> | t Park <b>map</b> (page 2 of this application). Note that photo/film shoots are not    |
| • Recognize Bryant Park Corporation as a <b>cr</b>                                                         | edit at the end of the finished product.                                               |
| Provide damage deposit to I                                                                                | be held until after a post-shoot evaluation of the site.                               |
| I hereby certify that the above information is comp                                                        | lete and correct and agree to all requirements set forth.                              |
| Signature:                                                                                                 | Date:                                                                                  |
| Please return to: Bryan                                                                                    | nt Park Corporation, attention: Permit Department                                      |
| For Office Use Only Application Appl                                                                       | roval by Bryant Park Corporation                                                       |
|                                                                                                            |                                                                                        |
|                                                                                                            | Date:                                                                                  |